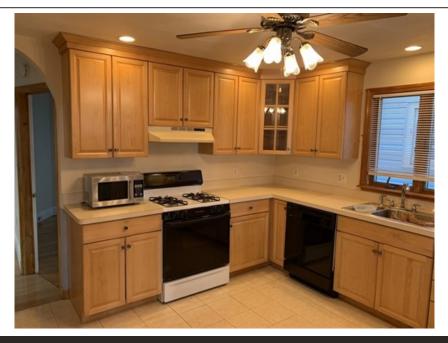

Remarks

Sunny, bright and spacious 1 bedroom,1 bathroom apartment! Located in the Winter Hill area. First floor unit consisting of five rooms. Freshly painted, modern tiled jacuzzi bath and large eat in kitchen. Laundry and storage in basement. Walking distance to Assembly. Commuter's delight, 93 and bus stops conveniently located at end of the street. Available September 1.